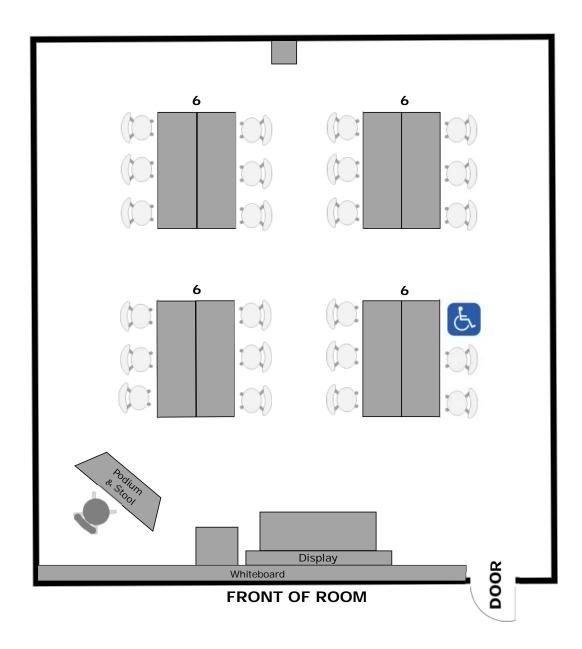

# Sac StateDowntown 110 Instructional Furniture Layout

Seat Capacity: 24 (24 chairs with tables, includes ADA station)

#### PLEASE RETURN ROOM TO THIS CONFIGURATION AFTER EACH USE