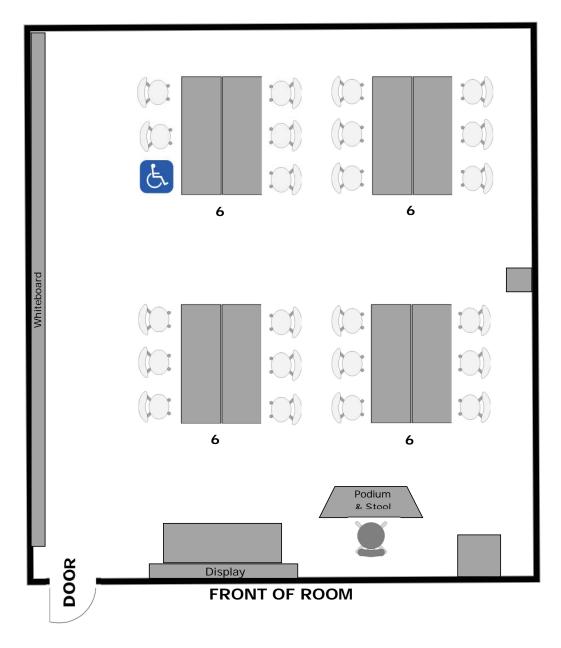

## Sac StateDowntown 111 Instructional Furniture Layout

Seat Capacity: 24 (24 chairs with tables, includes ADA station)

#### PLEASE RETURN ROOM TO THIS CONFIGURATION AFTER EACH USE