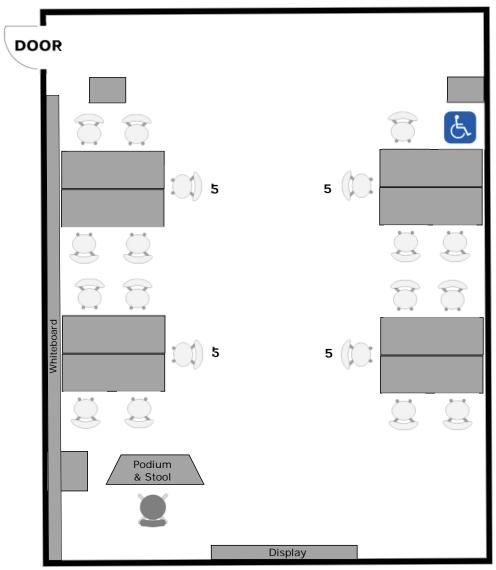

# Sac StateDowntown 108 Instructional Furniture Layout

Seat Capacity: 20 (20 chairs with tables, includes ADA station)

#### PLEASE RETURN ROOM TO THIS CONFIGURATION AFTER EACH USE

FRONT OF ROOM