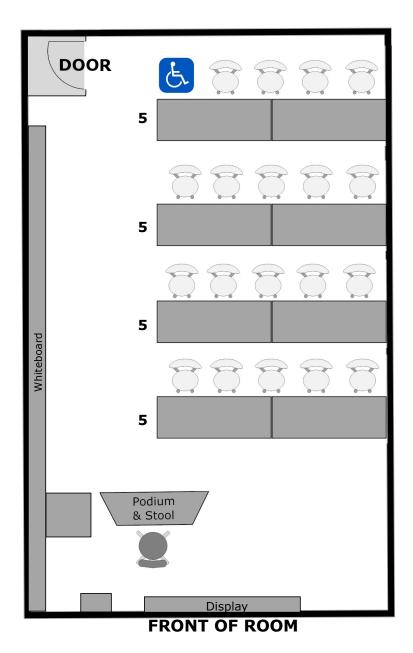

## Sac State Downtown 109 Instructional Furniture Layout

Seat Capacity: 20 (20 chairs with tables, includes ADA station)

#### PLEASE RETURN ROOM TO THIS CONFIGURATION AFTER EACH USE