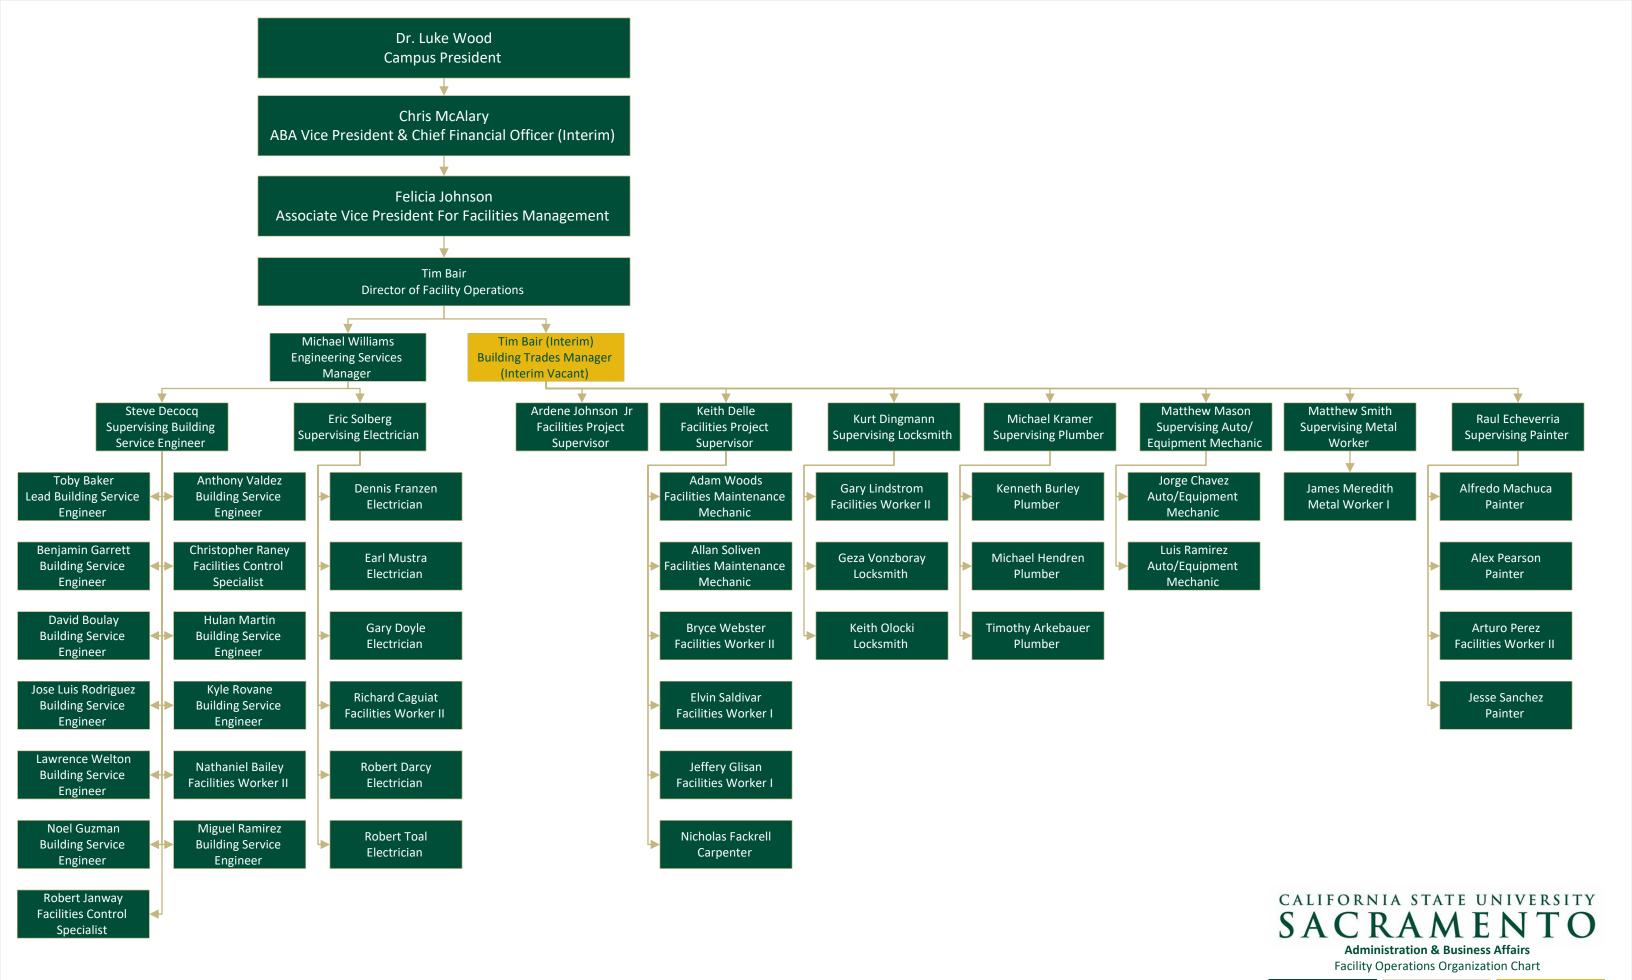

General Fund

Administration & Business Affairs

Planning, Design & Construction Organization Chart

General Fund

Self-Support Fund