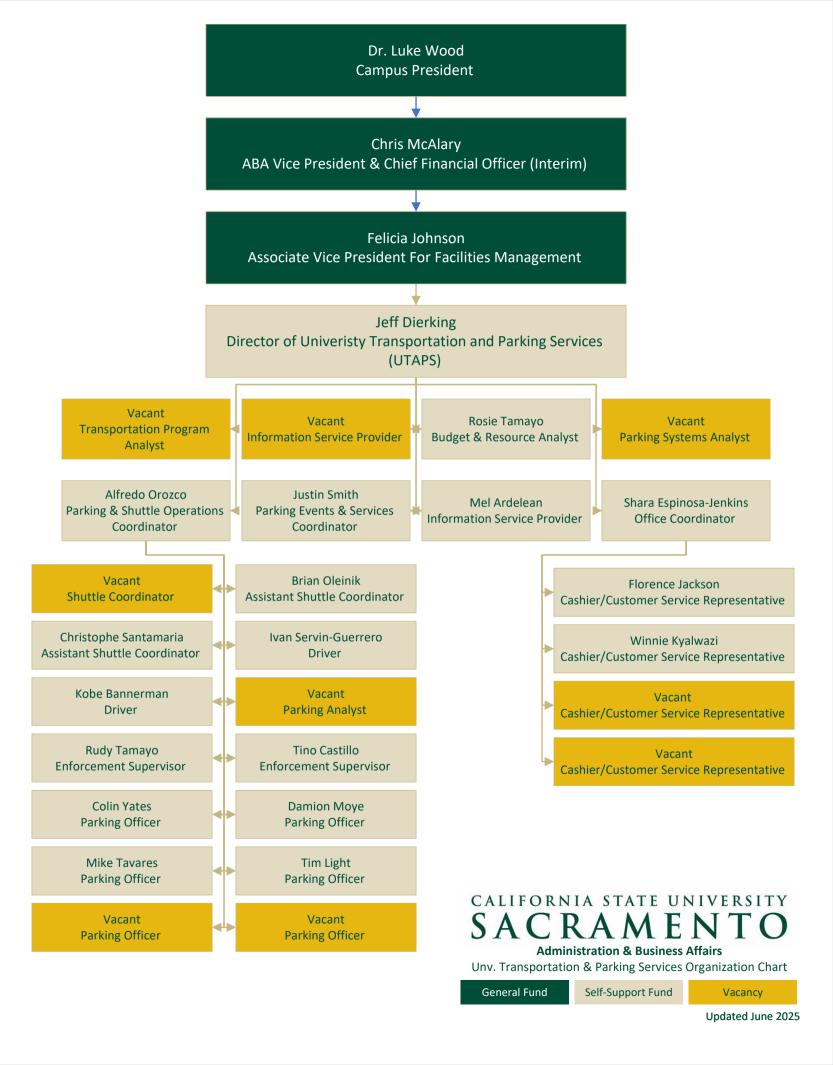

General Fund

Self-Support Fund





**Administration & Business Affairs**Office of Sustainability Organization Chart

General Fund

Self-Support Fund





Administration & Business Affairs

Housing Facility Operations & Construction Organization Chart

General Fund

Self-Support Fund





Administration & Business Affairs Administration Organization Chart

General Fund

Self-Support Fund



**Administration & Business Affairs** 

**Grounds & Custodial Services Organization Chart** 



General Fund







Administration & Business Affairs

Planning, Design & Construction Organization Chart

General Fund

Self-Support Fund