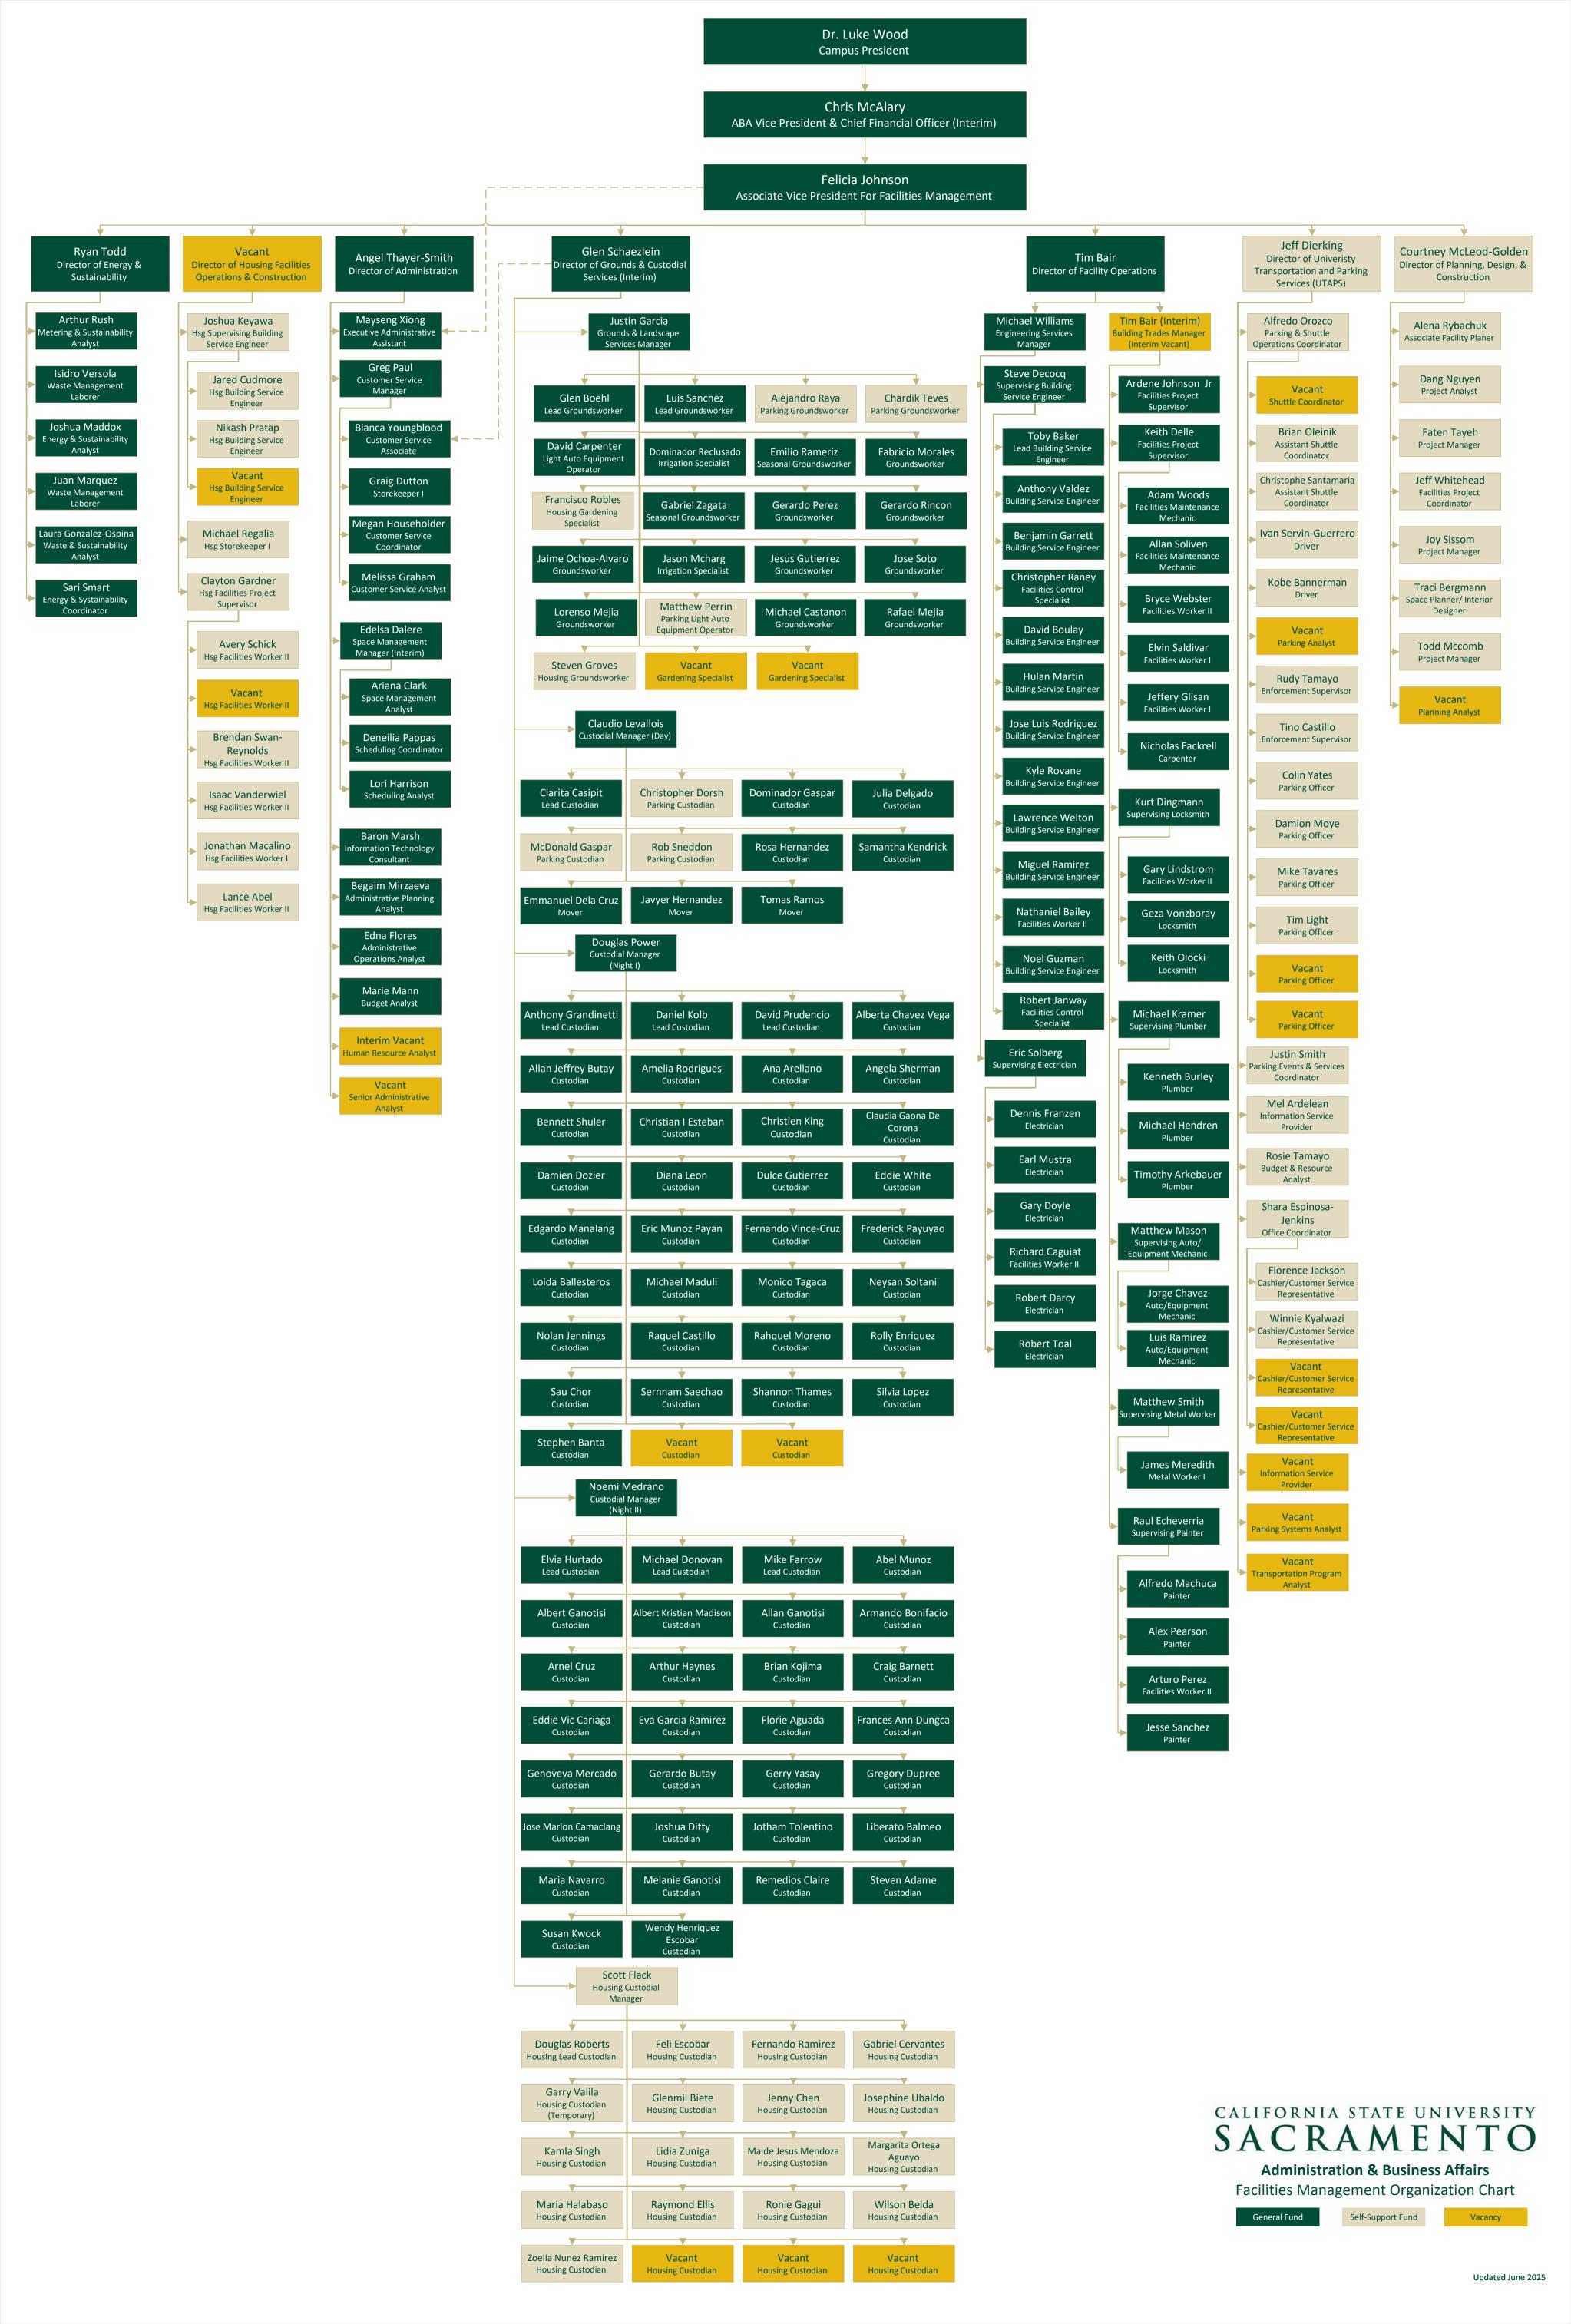

General Fund

Self-Support Fund

Administration & Business Affairs Administration Organization Chart

General Fund

Self-Support Fund

**Administration & Business Affairs** 

**Grounds & Custodial Services Organization Chart** 