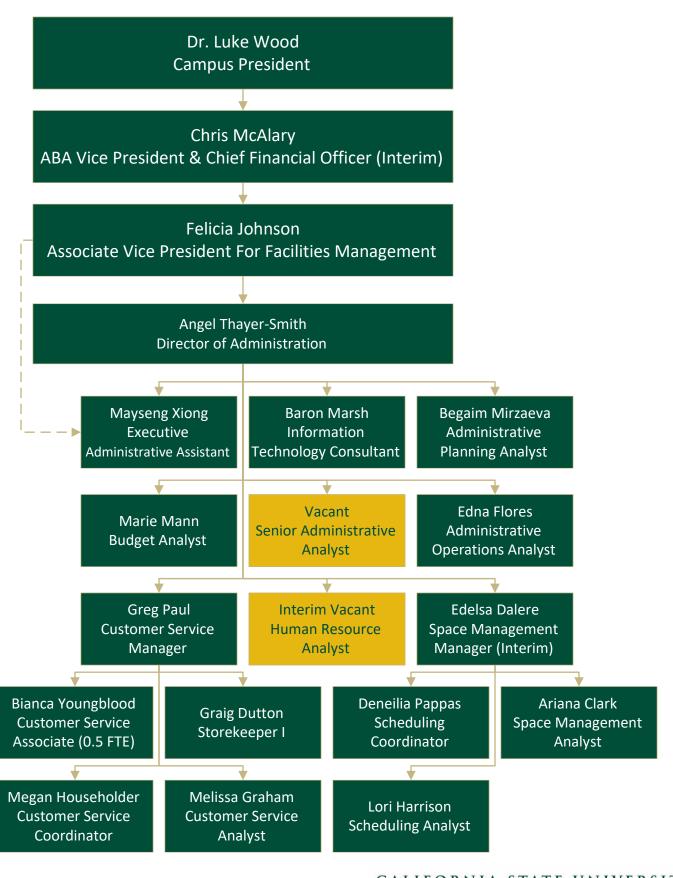

General Fund

Self-Support Fund

Administration & Business Affairs Administration Organization Chart

General Fund

Self-Support Fund

**Administration & Business Affairs** 

**Grounds & Custodial Services Organization Chart** 