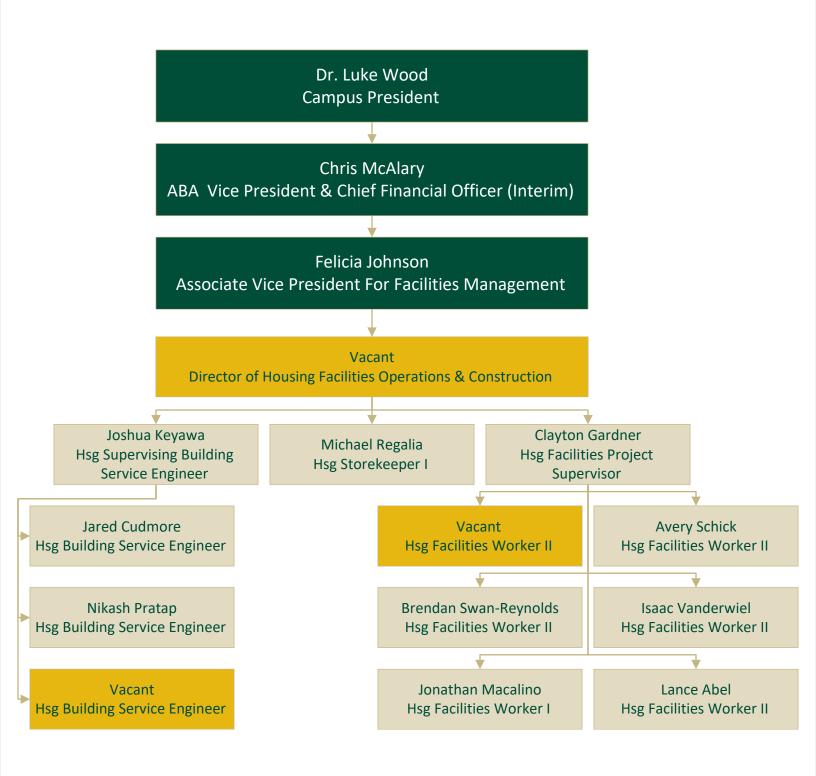

General Fund

Self-Support Fund

**Administration & Business Affairs**Office of Sustainability Organization Chart

General Fund

Self-Support Fund

Administration & Business Affairs

Housing Facility Operations & Construction Organization Chart