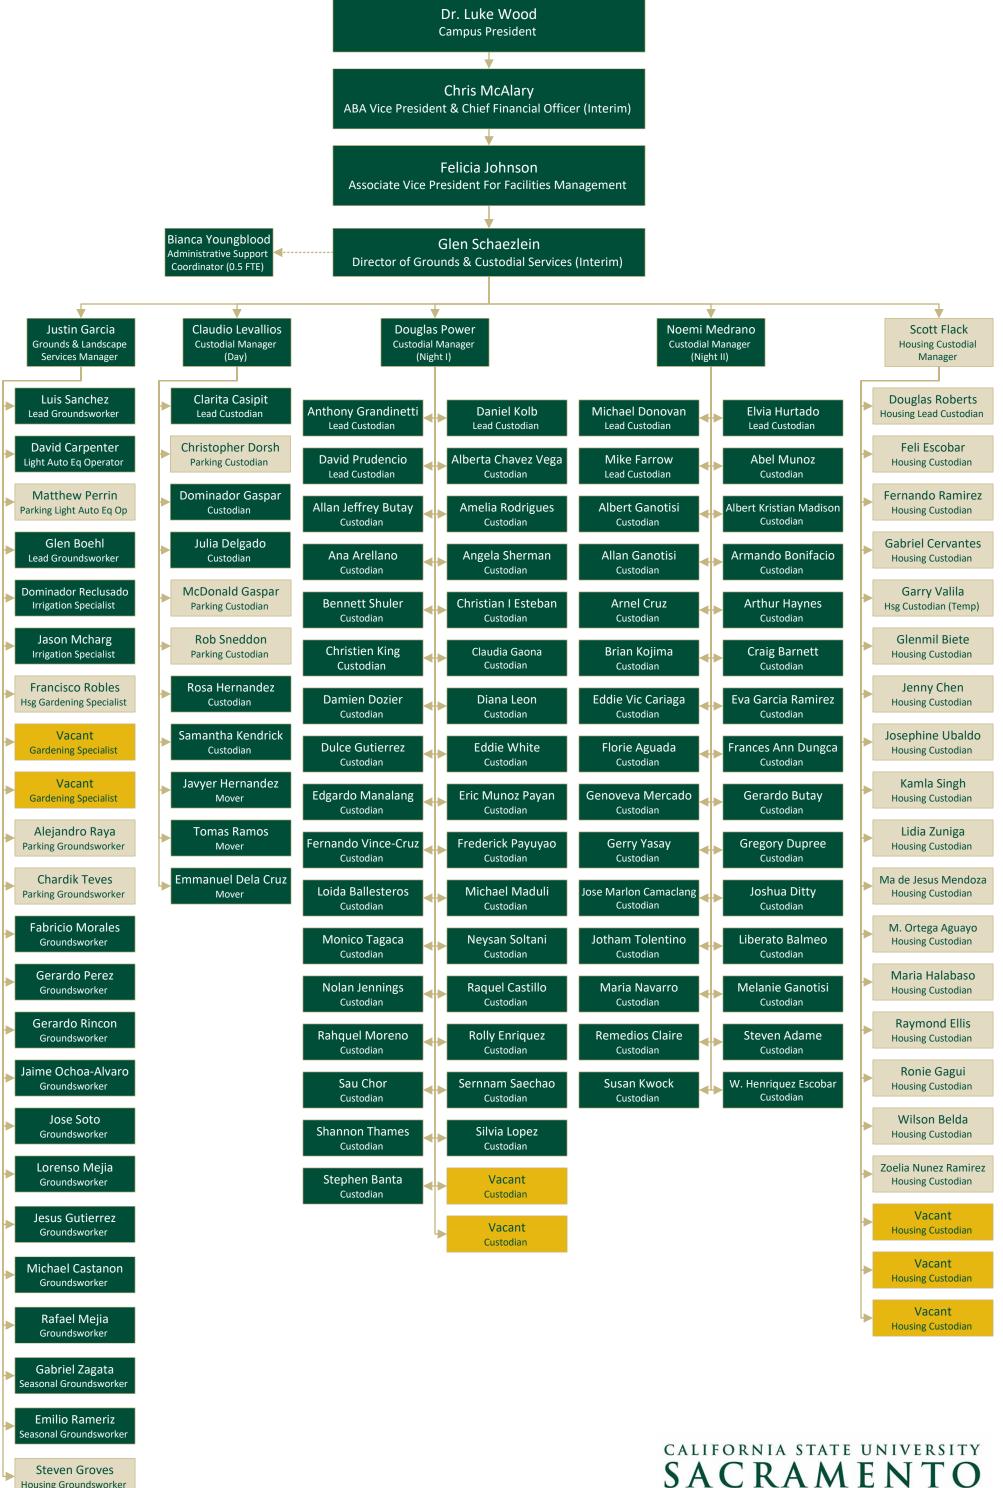

General Fund

Self-Support Fund

Administration & Business Affairs Administration Organization Chart

General Fund

Self-Support Fund

**Administration & Business Affairs** 

**Grounds & Custodial Services Organization Chart** 